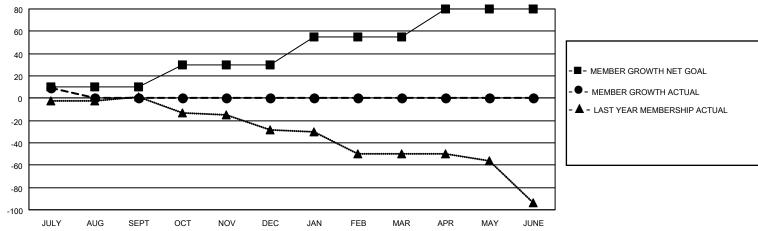

## District 202 M

| Clubs         |               |             |               | Members               |                         |                         |                                                    |  |
|---------------|---------------|-------------|---------------|-----------------------|-------------------------|-------------------------|----------------------------------------------------|--|
|               | RESULTS FOR   | R 2021-2022 |               | RESULTS FOR 2021-2022 |                         |                         |                                                    |  |
| QUARTER       | NEW CLUB GOAL | NEW CLUBS   | DROPPED CLUBS | QUARTER MEM           | MBER GROWTH NET<br>GOAL | MEMBER GROWTH<br>ACTUAL | DROPPED<br>MEMBERS ACTUAL<br>(including transfers) |  |
| JULY/AUG/SEPT | 0             | 0           | 1             | JULY/AUG/SEPT         | 10                      | 13                      | 4                                                  |  |
| OCT/NOV/DEC   | 0             | 0           | 0             | OCT/NOV/DEC           | 20                      | 0                       | 0                                                  |  |
| JAN/FEB/MAR   | 1             | 0           | 0             | JAN/FEB/MAR           | 25                      | 0                       | 0                                                  |  |
| APR/MAY/JUNE  | 0             | 0           | 0             | APR/MAY/JUNE          | 25                      | 0                       | 0                                                  |  |